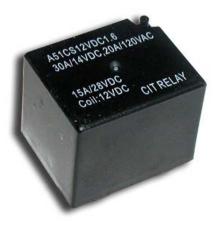

## CIT RELAY & SWITCH Offers RoHS Automotive A5 Series Relay with switching capacity up to 40A @ 14VDC

**Minneapolis, Minnesota –** *CIT RELAY & SWITCH* announces immediate availability of its upgraded automotive A5 Series relays. With switching capacity to 40A, these automotive relays offer contact arrangement options of SPST N.O., SPST N.C. and SPDT. The A5 Series coil voltage options are 6VDC, 9VDC, 12VDC, 18VDC and 24VDC with coil power choices of 1.6W and 1.9W. This small size relay is light weight and offers two footprint styles – both American and European PC layout. This relay is sealed, immersion cleanable. The A5 Relay is also available open frame. Offering contact resistance of <50 milliohms initially, the maximum switching power is 360 watt with max switching voltage of 75VDC, 380VAC. CIT QS9000 and ISO9002 certified manufacturing insures quality and continuous reliability. Standard, RoHS lead free, environmentally friendly (no cadmium) contacts are AgSnO<sub>2</sub>.

Tested electrical life of the A5 Series is 100K cycles with mechanical life of 10M cycles. Insulation resistance is 100M $\Omega$  at 500VDC. The dielectric strength of the A5 Series coil to contact is 750Vrms minimum at sea level and contact to contact is 500Vrms. Shock resistance is 200m/s<sup>2</sup> for 11 minutes with vibration resistance of 1.27mm double amplitude 10~40Hz. Copper alloy terminal strength is 10N. Operating temperature of -40°C to 85°C and storage temperature of -40°C to 155°C. Solderability is 260°C for 5 seconds. The A5 Series measures in at 25.8mm x 20.5mm x 20.8mm and weigh 19g open and 21g covered.