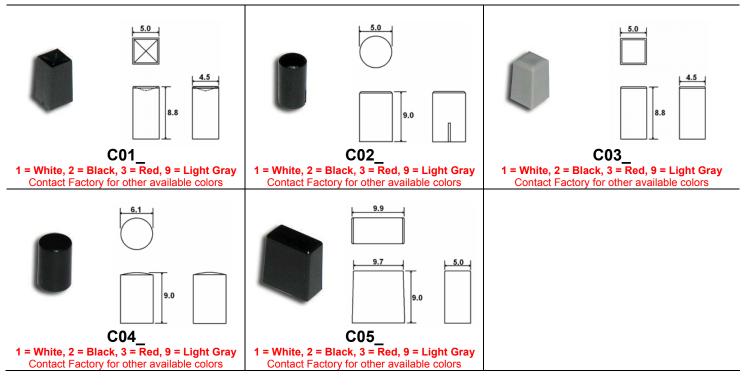

### **CAP OPTIONS**

### **ORDERING INFORMATION**

| 1. Series:                          |             | LP2283           | F140        | Ν  |  |
|-------------------------------------|-------------|------------------|-------------|----|--|
| LP2283                              |             |                  |             |    |  |
| 2. Actuation Force:<br>F140 = 140gF |             |                  |             |    |  |
| 3. Latching:                        |             |                  |             |    |  |
| N = Non-latching                    |             |                  |             |    |  |
| L = Latching                        |             |                  |             |    |  |
| 4. Cap Options:                     | Cap Colors  | :                |             |    |  |
| Blank = No Cap                      |             |                  |             |    |  |
| C01                                 | **See Cap O | ptions for color | availabilit | ty |  |
| C02                                 |             |                  |             |    |  |
| C03                                 |             |                  |             |    |  |
| C04                                 |             |                  |             |    |  |
| C05                                 |             |                  |             |    |  |