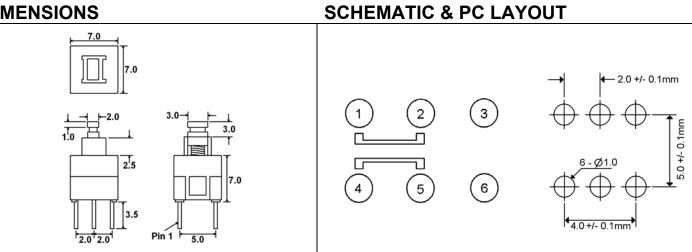

|             |    |  |
| L = Latching                        |             |                  |             |    |  |
| 4. Cap Options:                     | Cap Colors  | :                |             |    |  |
| Blank = No Cap                      |             |                  |             |    |  |
| C01                                 | **See Cap O | ptions for color | availabilit | ty |  |
| C02                                 |             |                  |             |    |  |
| C03                                 |             |                  |             |    |  |
| C04                                 |             |                  |             |    |  |
| C05                                 |             |                  |             |    |  |

# DIMENSIONS



#### www.citswitch.com phone - 763.535.2339 fax - 763.535.2194







### **CAP OPTIONS**