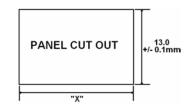

## **TERMINAL OPTIONS**

| PANEL<br>THICKNESS | "X" DIMENSION<br>mm |
|--------------------|---------------------|
| .75 ~ 1.25         | 19.3 +/1            |
| 1.25 ~ 2.00        | 19.5 +/1            |
| 2.00 ~ 3.00        | 19.9 +/1            |