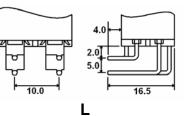

#### DIMENSIONS

## **TERMINAL OPTIONS**

| PANEL<br>THICKNESS | "X" DIMENSION<br>mm |
|--------------------|---------------------|
| .75 ~ 1.25         | 19.3 +/1            |
| 1.25 ~ 2.00        | 19.5 +/1            |
| 2.00 ~ 3.00        | 19.9 +/1            |