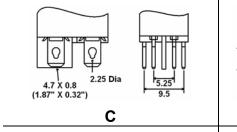

## **TERMINAL OPTIONS**

| PANEL<br>THICKNESS | "X" DIMENSION<br>mm |
|--------------------|---------------------|
| .75 ~ 1.25         | 19.3 +/1            |
| 1.25 ~ 2.00        | 19.5 +/1            |
| 2.00 ~ 3.00        | 19.9 +/1            |