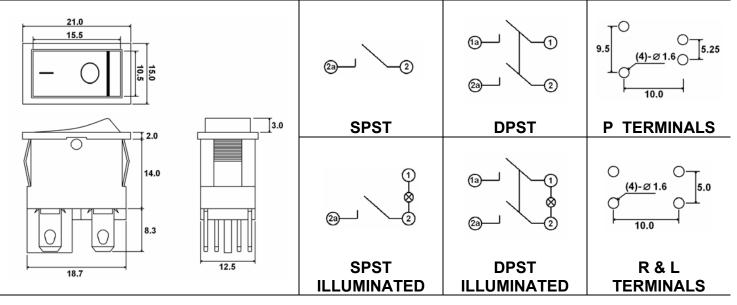

act | uators | only) |   |   | - |
| Blank = Non-Illuminated          |              | -      |         |        |       |   |   |   |
| A = 125VAC Neon Bulb             |              |        |         |        |       |   |   |   |
| B = 240VAC Neon Bulb             |              |        |         |        |       |   |   |   |
| C = 6VDC Tungsten Lamp           |              |        |         |        |       |   |   |   |
| D = 12VDC Tungsten Lamp          |              |        |         |        |       |   |   |   |
| E = 24VDC Tungsten Lamp          |              |        |         |        |       |   |   |   |
|                                  |              |        |         |        |       |   |   |   |



c us - E222871



#### DIMENSIONS

# SCHEMATIC & PC LAYOUTS



## **ACTUATOR MARKING OPTIONS**

|   | 0 | 0 – | 0 1 |   | OFF |
|---|---|-----|-----|---|-----|
| Α | В | С   | D   | E | F   |

## **TERMINAL OPTIONS**















| PANEL<br>THICKNESS | "X" DIMENSION<br>mm |
|--------------------|---------------------|
| .75 ~ 1.25         | 19.3 +/1            |
| 1.25 ~ 2.00        | 19.5 +/1            |
| 2.00 ~ 3.00        | 19.9 +/1            |