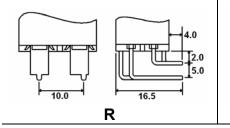

#### DIMENSIONS

## **TERMINAL OPTIONS**

| PANEL<br>THICKNESS | "X" DIMENSION<br>mm |
|--------------------|---------------------|
| .75 ~ 1.25         | 19.3 +/1            |
| 1.25 ~ 2.00        | 19.5 +/1            |
| 2.00 ~ 3.00        | 19.9 +/1            |