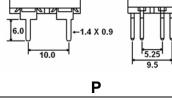

#### DIMENSIONS

## **TERMINAL OPTIONS**

| PANEL<br>THICKNESS | "X" DIMENSION<br>mm |
|--------------------|---------------------|
| .75 ~ 1.25         | 19.3 +/1            |
| 1.25 ~ 2.00        | 19.5 +/1            |
| 2.00 ~ 3.00        | 19.9 +/1            |