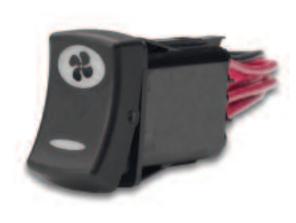

## Looking for a rugged, fully sealed rocker switch?

Carling Technologies set the standard for performance, reliability and aesthetics with the widely successful, often imitated, but never duplicated, V-Series rocker switches. Building further upon that platform, Carling is pleased to introduce the new fully sealed W-Series. The W-Series traditional appearance features complete IP68 protection, even below the panel, where the critical connection is made from your wiring harness. When used in conjunction with the integrated connector, the totally submersible W-Series provides a seal for up to ten individual wires, assuring compatibility with even the most complex circuitry.

**Connector with Twin Locking Tabs** Provides sealed water tight connections as well as simple removal using only your hands.

Tri-Seal Design Affords IP68 protection for the entire switch including terminals and connector

**Functionality Under Extreme Conditions** Roller pin mechanism is lubricant free, withstanding temperatures from -40°C to + 85°C. W-Series Fully Sealed Rocker Catalog Ordering Scheme

NOTES

1 Additional styles & colors are available, consult factory.