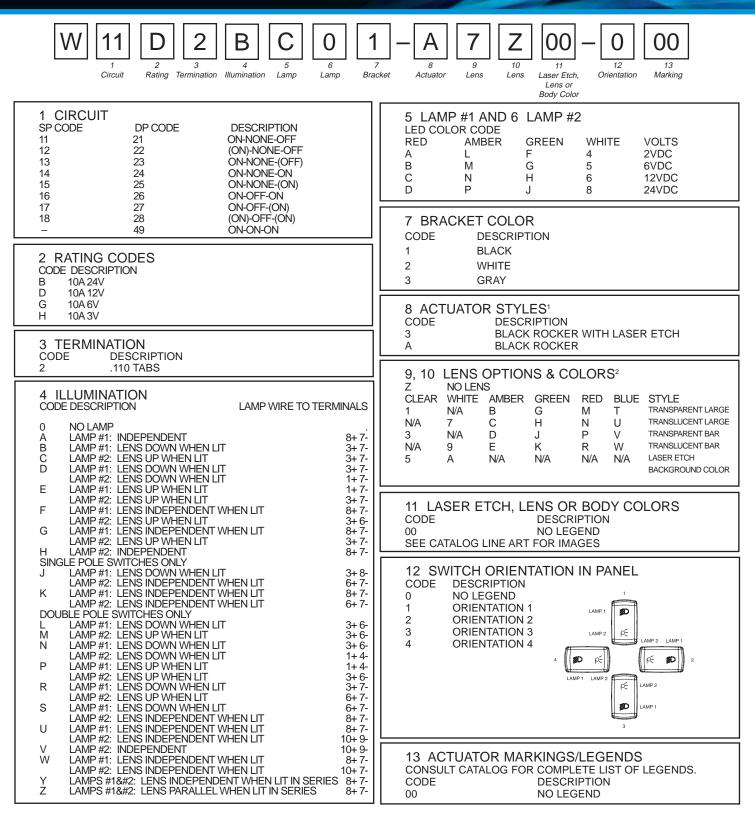

**Functionality Under Extreme Conditions** Roller pin mechanism is lubricant free, withstanding temperatures from -40°C to + 85°C. W-Series Fully Sealed Rocker Catalog Ordering Scheme

NOTES

1 Additional styles & colors are available, consult factory.

2 Rockers with lenses have the lenses molded-in to the rocker. Both lenses must be the same color and transparency.