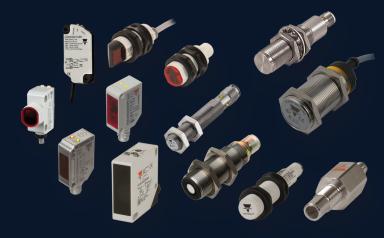

#### Sensors

- Inductive Proximity Sensors
- Capacitive Proximity Sensors
- Photoelectric Sensors
- Ultrasonic Sensors
- Level Sensors
- Magnetic Sensors