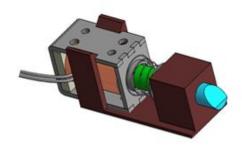

# **PRODUCT SPOTLIGHT**

# **B14HD - Open Frame Solenoid**

#### **Attributes:**

- Long Life to 3 Million Cycles
- Built in Plunger Stop
- Rugged Box Frame Construction
- Lead Wires or DIN Terminals
- Metric and Imperial Mounting Holes
- RoHS Compliant



#### **Features:**

- Available in Pull and Push Models
- Available as Magnetic Latching
- Multiple Configurations in a Common Frame Size
- Metric & Imperial Mounting Holes
- Various Voltage Inputs Available
- Class "B" 130°C Coil Insulation
- Customization Available



Typical Locking Mechanism

### **Common Applications:**

- Medical Diagnostic Devices
- Locks and Latches
- Vending Machines
- Beverage Dispensing

## **Configurations:**

- Pull Type with Lead Wires
- Push Type with Lead Wires
- Pull Type Magnetic-Latching with Lead Wires
- Push Type Magnetic-Latching with Lead Wires