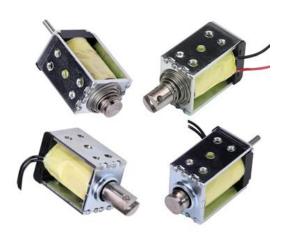

# **B14HD - Open Frame Solenoid**

#### **Attributes:**

- Long Life to 3 Million Cycles
- Built in Plunger Stop
- Rugged Box Frame Construction
- Lead Wires or DIN Terminals
- Metric and Imperial Mounting Holes
- RoHS Compliant

#### **Features:**

- Available in Pull and Push Models
- Available as Magnetic Latching
- Multiple Configurations in a Common Frame Size
- Metric & Imperial Mounting Holes
- Various Voltage Inputs Available
- Class "B" 130°C Coil Insulation
- Customization Available

## **Configurations:**

- Pull Type with Lead Wires
- Push Type with Lead Wires
- Pull Type Magnetic-Latching with Lead Wires
- Push Type Magnetic-Latching with Lead Wires