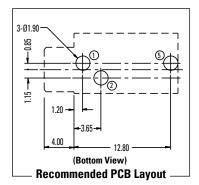

# STX-314 and STX-315 Series Dimensions

Dimensions in mm

# -3C and -3N Options

3 Pins Audio Jack