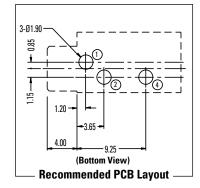

# STX-314 and STX-315 Series Dimensions

Dimensions in mm

#### -5C and -5N Options

5 Pins

One Double-Pole, Single-Throw Switch