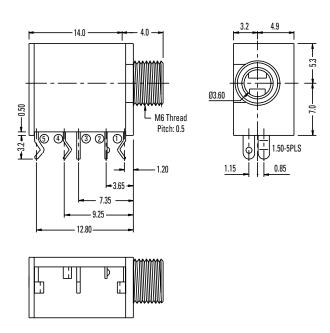

# **STX-314 and STX-315 Series Dimensions** Dimensions in mm

### STX-3140 (Black Side Cover) STX-3141 (Clear Side Cover)

Crimped Leads (shown with Threaded Bushing)

# STX-3150 (Black Side Cover) STX-3151 (Clear Side Cover)

Straight Leads (shown with Non-Threaded Bushing)