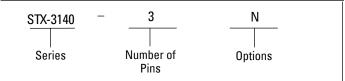

# **Ordering Information**

#### **Series**

STX-3140 - Crimped Leads, Black Cover STX-3141 - Crimped Leads, Clear Cover STX-3150 - Straight Leads, Black Cover STX-3151 - Straight Leads, Clear Cover

#### **Number of Pins**

3 - 3 Pins 5 - 5 Pins

#### **Options**

C - Threaded Barrel N - Non-Threaded Barrel CM - Threaded Barrel, Mono NM - Non-Threaded Barrel, Mono