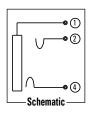

# -3C and -3N Options

3 Pins Audio Jack

#### -3CM and -3NM Options

3 Pins, Mono One Single-Pole, Single-Throw Switch