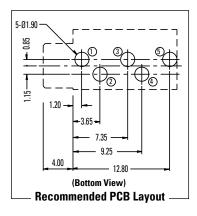

# **STX-314 and STX-315 Series Dimensions** Dimensions in mm

# STX-314 and STX-315 Series Dimensions

Dimensions in mm