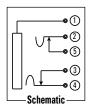

Terminals: 30 Milliohms Max.
To Sleeve: 50 Milliohms Max.
After Durability Test with Mating Plug
To Terminals: 60 Milliohms Max.
To Sleeve: 100 Milliohms Max.

#### **Insulation Resistance**

100 Megohms Min. at 500V DC

#### Dielectric Strength

500V AC RMS for 1 Minute

#### **Temperature Rating**

Operating Temperature: -25°C to +85 °C



# **STX-314 and STX-315 Series Dimensions** Dimensions in mm

### STX-3140 (Black Side Cover) STX-3141 (Clear Side Cover)

Crimped Leads (shown with Threaded Bushing)



# STX-3150 (Black Side Cover) STX-3151 (Clear Side Cover)

Straight Leads (shown with Non-Threaded Bushing)



# AUDIO JACKS

# STX-314 / STX-315 Series

# STX-314 and STX-315 Series Dimensions

Dimensions in mm

#### -5C and -5N Options

5 Pins

One Double-Pole, Single-Throw Switch





# -3C and -3N Options

3 Pins Audio Jack





#### -3CM and -3NM Options

3 Pins, Mono One Single-Pole, Single-Throw Switch