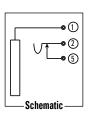

To Sleeve: 100 Milliohms Max.

#### **Insulation Resistance**

100 Megohms Min. at 500V DC

#### Dielectric Strength

500V AC RMS for 1 Minute

#### **Temperature Rating**

Operating Temperature: -25°C to +85 °C



# **STX-314 and STX-315 Series Dimensions** Dimensions in mm

### STX-3140 (Black Side Cover) STX-3141 (Clear Side Cover)

Crimped Leads (shown with Threaded Bushing)



# STX-3150 (Black Side Cover) STX-3151 (Clear Side Cover)

Straight Leads (shown with Non-Threaded Bushing)



# AUDIO JACKS

# STX-314 / STX-315 Series

# STX-314 and STX-315 Series Dimensions

Dimensions in mm

#### -5C and -5N Options

5 Pins

One Double-Pole, Single-Throw Switch





# -3C and -3N Options

3 Pins Audio Jack





#### -3CM and -3NM Options

3 Pins, Mono One Single-Pole, Single-Throw Switch