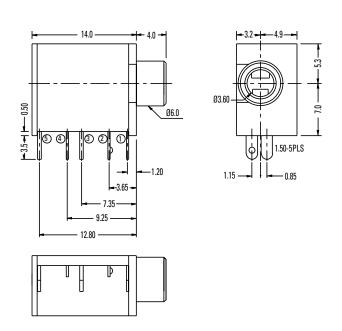

# **STX-314 and STX-315 Series Dimensions** Dimensions in mm

### STX-3140 (Black Side Cover) STX-3141 (Clear Side Cover)

Crimped Leads (shown with Threaded Bushing)

# STX-3150 (Black Side Cover) STX-3151 (Clear Side Cover)

Straight Leads (shown with Non-Threaded Bushing)

# STX-314 and STX-315 Series Dimensions

Dimensions in mm

#### -5C and -5N Options

5 Pins

One Double-Pole, Single-Throw Switch