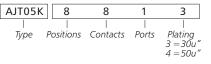

# **Ordering Information**

# Description AJT05K

Side entry CAT 5e UTP 8 positions

#### Technical Data AJT05K

Jack Housing: PC UL94V-0

Contact: Phosphor bronze, selective gold plating

over nickel in contact area and tin lead

on soldering area

110 IDC Housing: PC UL94V-0

Terminals: Phosphor bronze and tin 100u" or silver 20u"

plated

Plating: 30u" gold