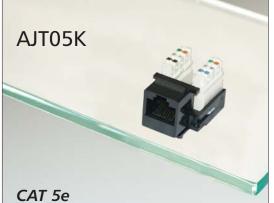

Style K
• Keystone





55

For electrical specifications see page 5

## Description AJT04K

Side entry CAT 5e STP 8 positions

### Technical Data AJT04K

Jack Housing: PC UL94V-0

Phosphor bronze, selective gold plating

over nickel in contact area and tin lead

on soldering area PBT UL94V-0

IDC Housing: PBT UL94V-0 Terminals: Phosphor bronze and tin plated

Plating: 30u" gold

# Description AJT05K

Side entry CAT 5e UTP 8 positions

#### Technical Data AJT05K

Jack Housing: PC UL94V-0

Contact: Phosphor bronze, selective gold plating

over nickel in contact area and tin lead

on soldering area

110 IDC Housing: PC UL94V-0

Terminals: Phosphor bronze and tin 100u" or silver 20u"

plated

Plating: 30u" gold

### Dimensions in mm

Contact:





PC Board Layout - Component Side

PC Board Layout - Component Side