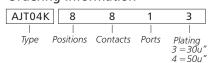

# **Ordering Information**

## Description AJT04K

Side entry CAT 5e STP 8 positions

### Technical Data AJT04K

Jack Housing: PC UL94V-0

Phosphor bronze, selective gold plating

over nickel in contact area and tin lead

on soldering area PBT UL94V-0

IDC Housing: PBT UL94V-0 Terminals: Phosphor bronze and tin plated

Plating: 30u" gold