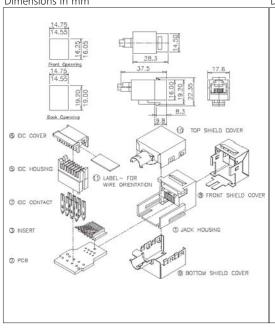

### Technical Data AJT04K

Jack Housing: PC UL94V-0

Phosphor bronze, selective gold plating

over nickel in contact area and tin lead

on soldering area PBT UL94V-0

IDC Housing: PBT UL94V-0 Terminals: Phosphor bronze and tin plated

Plating: 30u" gold