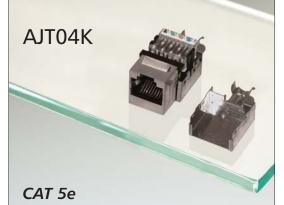

Style K
• Keystone





55

For electrical specifications see page 5

## Description AJT04K

Side entry CAT 5e STP 8 positions

### Technical Data AJT04K

Jack Housing: PC UL94V-0

Phosphor bronze, selective gold plating

over nickel in contact area and tin lead

on soldering area PBT UL94V-0

IDC Housing: PBT UL94V-0 Terminals: Phosphor bronze and tin plated

Plating: 30u" gold

# Description AJT05K

Side entry CAT 5e UTP 8 positions

#### Technical Data AJT05K

Jack Housing: PC UL94V-0

Contact: Phosphor bronze, selective gold plating

over nickel in contact area and tin lead

on soldering area

110 IDC Housing: PC UL94V-0

Terminals: Phosphor bronze and tin 100u" or silver 20u"

plated

Plating: 30u" gold

### Dimensions in mm

Contact:





PC Board Layout - Component Side

PC Board Layout - Component Sid