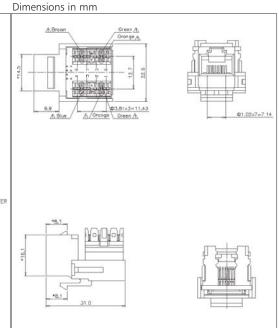

### Dimensions in mm

Contact:

PC Board Layout - Component Side

PC Board Layout - Component Side