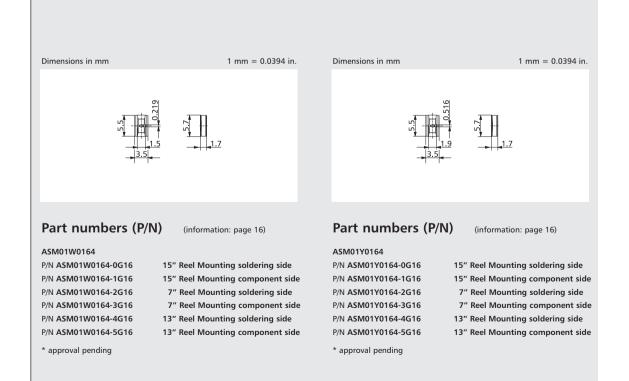

## ASM01W0164

SMT solderable spring contact, mounting on component or on soldering side for direct insertion of components with pins or with contacts.

## ASM01Y0164

SMT solderable spring contact, mounting on component or on soldering side for direct insertion of components with pins or with contacts.

Δ