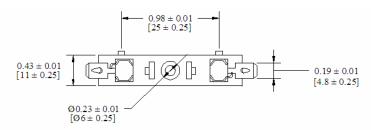

## Type BLC-20A Fuse Block For 1/4" x 11/4" (6.3 x 32mm) Fuses



www.optifuse.com

(619)-593-5050

**Fuse Style:** 1/4" x 11/4" (6.3 x 32mm) Fuses

**Material:** 

**Body:** PBT (UL Flame: 94V-0) **Terminal:** Nickel plated Brass

Mounting: by screws
Electrical: 15A 125VAC
10A 250VAC

Single Fuse Blocks can be snapped together for multi-pole applications.

## **Agency Standards and Listings:**



## **Product Dimensions: Inches [mm]**









## Warning:

-Operation beyond the specified maximum ratings or improper use may result in damage and possible electrical arcing and/or flame.



-Avoid contact of Fuse Block with chemical solvent. Prolonged contact may damage the device performance.

Note: All specifications subject to change without notice.

Rev A 01/2008 - Page: 1/1

Code: S02-02D