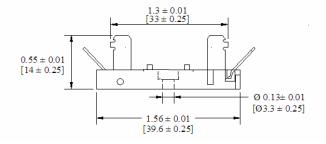

## Type BLC-20A Fuse Block For 1/4" x 11/4" (6.3 x 32mm) Fuses



www.optifuse.com

(619)-593-5050

**Fuse Style:** 1/4" x 11/4" (6.3 x 32mm) Fuses

**Material:** 

**Body:** PBT (UL Flame: 94V-0) **Terminal:** Nickel plated Brass

Mounting: by screws
Electrical: 15A 125VAC
10A 250VAC

Single Fuse Blocks can be snapped together for multi-pole applications.

## **Agency Standards and Listings:**



## **Product Dimensions: Inches [mm]**









## Warning:

-Operation beyond the specified maximum ratings or improper use may result in damage and possible electrical arcing and/or flame.



-Avoid contact of Fuse Block with chemical solvent. Prolonged contact may damage the device performance.

Note: All specifications subject to change without notice.

Rev A 01/2008 - Page: 1/1

Code: S02-02D