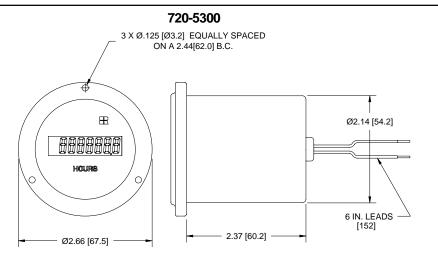

## Models Description

720-5300 85-500VAC, non-reset, 3-hole round, 6" (152mm) wire leads

### Dimensions

Panel cutout: 2.16" [54.9] Dia. Mounting holes: 0.125" [3.2] Dia. on 2.44" [62.0] B.C.