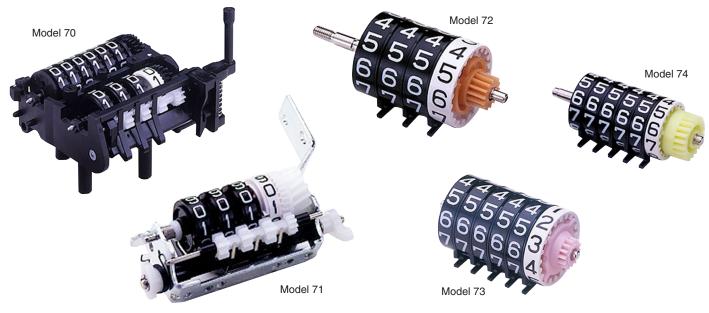

Models 70 - 74

## **Description**

Internal & external pinion counters with and without push button reset. For use in automobiles, tractors, motor cycles, scooters, marine, instrument clusters, gas, water meters and industrial applications. There are an assortment of different wheel diameters available, input shaft configurations and drive gears. *All products are custom manufactured to customer specifications*.

## **CUSTOM MECHANICAL ODOMETERS**

| MODEL                                 | WHEEL        | FIGURE      | RESET |     | TRANSFER PINION |
|---------------------------------------|--------------|-------------|-------|-----|-----------------|
|                                       | DIAMETER     | SIZE        | NO    | YES | CONFIGURATION   |
| 70                                    | 0.68"[17.1]  | 0.19" [4.8] |       | *X  | External        |
| 71                                    | 0.68"[17.1]  | 0.19" [4.8] |       | Χ   | External        |
| 72                                    | 0.76" [19.2] | 0.19" [4.8] | Χ     |     | Internal        |
| 73                                    | 0.68" [17.1] | 0.19" [4.8] | Χ     |     | Internal        |
| 74                                    | 0.55" [14.1] | 0.15" [3.8] | Χ     |     | Internal        |
| * ONE RESET AND ONE NON-RESET COUNTER |              |             |       |     |                 |