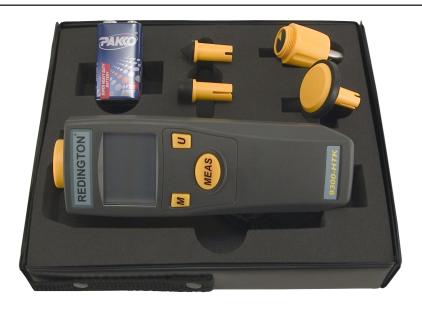

# **Description**

The Redington Model 9300-HTK hand tachometer kit utilizes state of the art technology at an affordable cost. Simple to use... push the measurement button to record the speed. The tachometer can be used for contact or non-contact measurement on rotating machinery or surface speed. The 9300-HTK can indicate RPM or rotational speed, length measurement, meters, yards, or feet per minute. The photoelectric probe is used with reflective tape to detect rotating objects. The accessory adaptor with pointed tip can be added for contact measurement or wheels can be used for surface speed measurement.

## **Features**

- Combination unit photo and contact
- Laser sighting operating range up to 40.0" [1000mm]
- Auto ranging fixed decimal
- Tripod mounting bushing
- Low battery indicator
- Max / min / avg
- 40 points of memory
- Carrying case included

- 9V battery
- Instruction manual
- Certificate of calibration
- Cone adapter
- Funnel adapter
- Contact adapter
- Master wheel 3.94" [100mm]
- Reflective tape 0.59" x 20.67" [15mm x 525mm]

#### **Models Description**

9300-HTK Hand Tachometer Kit: includes Hand Tachometer, 9V battery, instruction manual, certificate of calibration, cone adapter, funnel adapter, contact adapter, master wheel, reflective tape, and carrying case