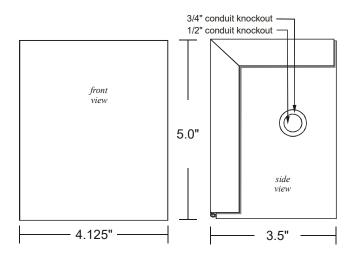

### DESCRIPTION

The **ENC-1 Safety Enclosure** is designed to provide external protection to Time Mark's socket-mounted devices.

The enclosure is made of 20 gauge steel with a gray finish. Half-inch conduit and three-quarter inch conduit knockouts are provided on three sides.

### DIMENSIONS

| Telephone: |  | (918) 438-1220<br>(800) 862-2875 |
|------------|--|----------------------------------|
| Fax:       |  | (918) 437-7584                   |

E-mail: sales@time-mark.com Internet: http://www.time-mark.com