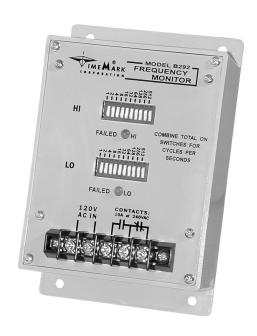

### **DESCRIPTION**

The Model 292 Frequency Monitor is designed to monitor power line frequency. It is intended for systems where line frequency variations will cause improper operation of electrical equipment.

A solid-state sensing circuit drives an internal electromechanical relay which is energized when the line frequency is correct. Operating power is drawn from the same line being monitored.

The Model 292 is set to the over and/or under frequency trip points using ten binary-coded switches. A frequency variation outside the trip point(s) causes the internal relay to drop out and an appropriate L E D indicator to illuminate.