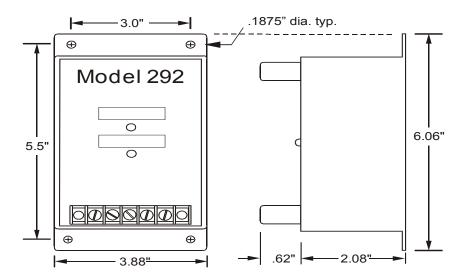

### **DIMENSIONS**

Telephone: Main (918) 438-1220

Sales (800) 862-2875

Fax: (918) 437-7584

E-mail: sales@time-mark.com Internet: http://www.time-mark.com

11440 East Pine Street Tulsa, Oklahoma 74116 11/2011