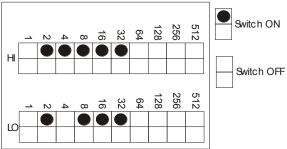

### **OPERATION**

To select a frequency trip point, set the appropriate switches to ON. Figure 1 shows the Model 292 set to trip at frequencies below 58Hz and above 62Hz.

Figure 2 shows the Model 292 set for a frequency band of 400Hz +/-5Hz.

### Figure 1