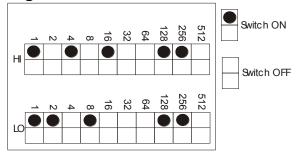

### **OPERATION**

To select a frequency trip point, set the appropriate switches to ON. Figure 1 shows the Model 292 set to trip at frequencies below 58Hz and above 62Hz.

Figure 2 shows the Model 292 set for a frequency band of 400Hz +/-5Hz.

### Figure 2